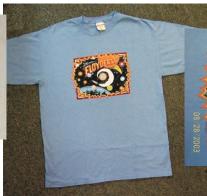

## A. FloydFest 2003 Commemorative T-Shirt. Khaki or Stonewash Blue

Full Color FloydFest 2003 logo on front, Main Stage Performer list in comet art on back. 100% combed cotton, printed with environmentally friendly water based ink and Rehance<sup>™</sup> technology for great feel and unmatched durability. Available in Large and X-Large only. A nice shirt. \$18.00.

### B. FloydFest 2003 Red RInger T-Shirt

Red and black silk screen of FloydFest 2003 logo on front, Main Stage Performer list in red comet artwork on back. All shirts are 100% combed cotton, printed with environmentally friendly water based ink for great feel and durabilty. Available in M, L and XL. .\$15.00