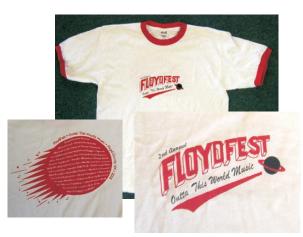

## A. FloydFest 2003 Commemorative T-Shirt. Khaki or Stonewash Blue

Full Color FloydFest 2003 logo on front, Main Stage Performer list in comet art on back. 100% combed cotton, printed with environmentally friendly water based ink and Rehance<sup>™</sup> technology for great feel and unmatched durability. Available in Large and X-Large only. A nice shirt. \$18.00.

### B. FloydFest 2003 Red RInger T-Shirt

Red and black silk screen of FloydFest 2003 logo on front, Main Stage Performer list in red comet artwork on back. All shirts are 100% combed cotton, printed with environmentally friendly water based ink for great feel and durabilty. Available in M, L and XL. .\$15.00