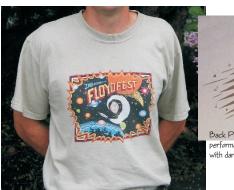

# FloydFest 2003 Merchandise

OUTTA THIS WORLD STUFF

Back Print - lists all 2003 main stage performers! Also on stonewash blue shirt with dark blue print.

## A. FloydFest 2003 Commemorative T-Shirt. Khaki or Stonewash Blue

Full Color FloydFest 2003 logo on front, Main Stage Performer list in comet art on back. 100% combed cotton, printed with environmentally friendly water based ink and Rehance<sup>™</sup> technology for great feel and unmatched durability. Available in Large and X-Large only. A nice shirt. \$18.00.