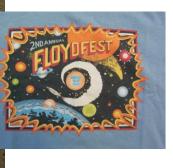

# 2002 Floyd Fest Specials

**Cardholder Signature** 

E. 2002 FloydFest Kid's Shirts 100% Cotton Ash Grey with hunter green ink. Front reads Floyd World Music Festival, 2002. Main stage bands listed on back of shirt in circular design. Sizes XS, S, M. Only \$7.00.