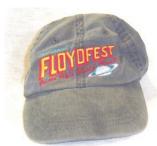

C. FloydFest 2003 "Baseball" Cap - Pigment dyed charcoal cap, one size fits (with brass closure) embroidered with multi-colored FloydFest 2003 banner, "Outta This World Music.." and planet artwork. One size fits all. \$18.00